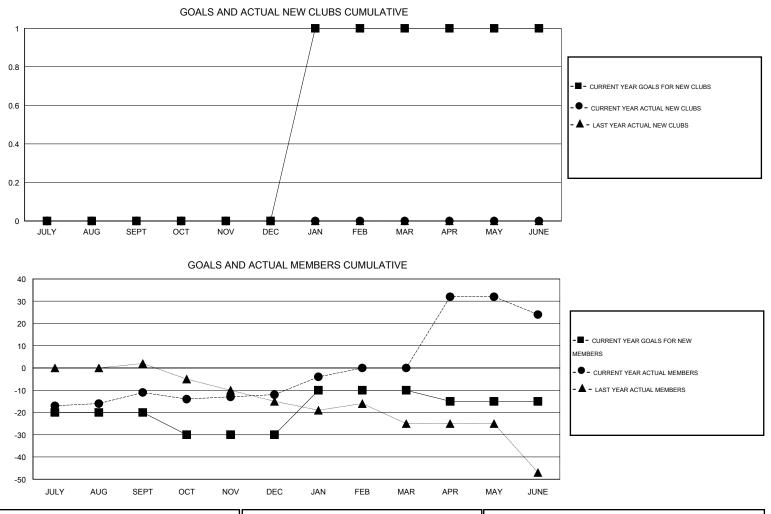

## MIKLOS HORVATH GMT:

## LOCATION CZECH REPUBLIC

| GMT: MIKLOS HORVATH |                  |                   | LOCATIO          | LOCATION CZECH REPUBLIC |                                  |                    |                                     | GMT CA 4           |                  |  |
|---------------------|------------------|-------------------|------------------|-------------------------|----------------------------------|--------------------|-------------------------------------|--------------------|------------------|--|
|                     |                  | Clubs             |                  |                         | Members<br>RESULTS FOR 2014-2015 |                    |                                     |                    |                  |  |
|                     | RESU             | LTS FOR 2014-2015 |                  |                         |                                  |                    |                                     |                    |                  |  |
| QUARTER             | NEW CLUB<br>GOAL | NEW CLUBS         | DROPPED<br>CLUBS | NET<br>GAIN/LOSS        | QUARTER                          | NEW MEMBER<br>GOAL | CHARTER AND<br>NEW MEMBERS<br>ADDED | DROPPED<br>MEMBERS | NET<br>GAIN/LOSS |  |
| JULY/AUG/SEPT       | 0                | 0                 | 0                | 0                       | JULY/AUG/SEPT                    | -20                | 11                                  | 22                 | -11              |  |
| OCT/NOV/DEC         | 0                | 0                 | 0                | 0                       | OCT/NOV/DEC                      | -10                | 12                                  | 13                 | -1               |  |
| JAN/FEB/MAR         | 1                | 0                 | 0                | 0                       | JAN/FEB/MAR                      | 20                 | 34                                  | 22                 | 12               |  |
| APR/MAY/JUNE        | 0                | 0                 | 0                | 0                       | APR/MAY/JUNE                     | -5                 | 46                                  | 22                 | 24               |  |